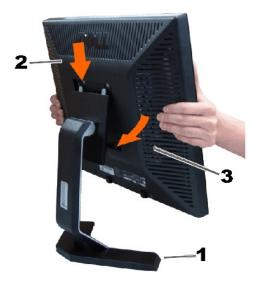

#### Using Your Adjustable Monitor Stand

Attaching the Stand Organizing Your Cables Using the Tilt Removing the Stand